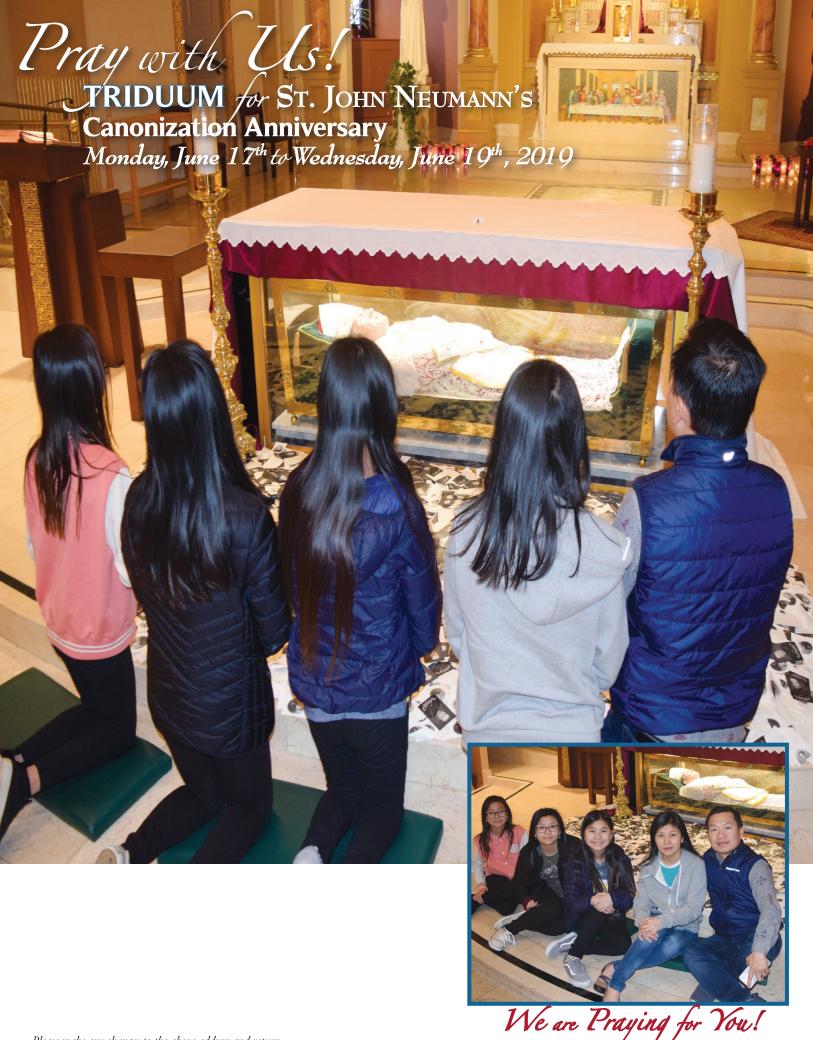

## 2019 Summer

Dear Benefactors and Friends of the Shrine,

The Redemptorists pray for a summer filled with hope and blessing for you and your family! We invite and encourage you to visit our holy ground during these warmer days and the June Triduum leading to the Anniversary of our Saint's canonization. While here, you will have the opportunity to re-discover the story of his calling and life's work through our awe-inspiring new museum that is open every day. Consider a gift of prayer for yourself and your loved ones by sending us their intentions for the Triduum if you are unable to join us.

Come, learn, reflect and pray for a deeper understanding of one of God's holy people in St. John Neumann!

In Christ the Redeemer.

Fa. Bozul Callin, P.C.C.A.

| L'ray       | with (     | AS!          |               |           |       |
|-------------|------------|--------------|---------------|-----------|-------|
|             |            |              |               |           |       |
| I would lil | ke to make | a donation t | to the Shrine | e for the | St. J |